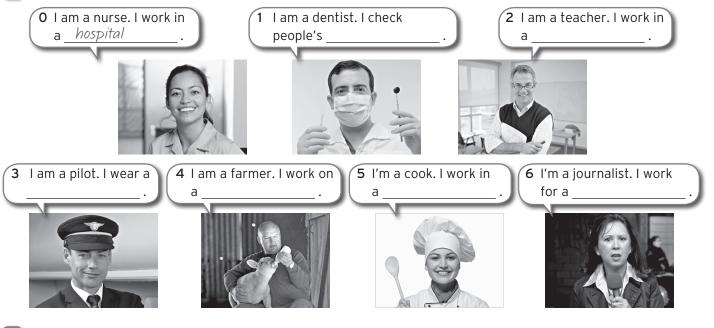

## Who am I?

## Complete the sentences to describe people's jobs.

3 Write sentence clues to describe people's jobs.

I work in a garage. I repair people's cars. Who am I?

4 Read out your clues to your classmates. Can they guess the job?